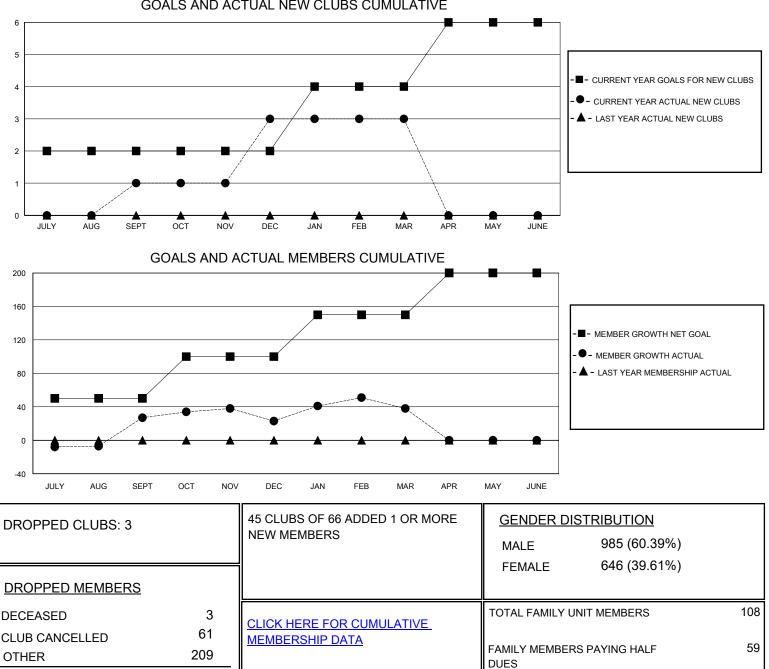

## MONTHLY MEMBERSHIP PROGRESS REPORT

District 404 B4

Results as of: 3/31/2024

| GMT:                  |               | LOCATION NIGERIA |               |                       |                        |                         |                                                    |
|-----------------------|---------------|------------------|---------------|-----------------------|------------------------|-------------------------|----------------------------------------------------|
| Clubs                 |               |                  |               | Members               |                        |                         |                                                    |
| RESULTS FOR 2023-2024 |               |                  |               | RESULTS FOR 2023-2024 |                        |                         |                                                    |
| QUARTER               | NEW CLUB GOAL | NEW CLUBS        | DROPPED CLUBS | QUARTER               | BER GROWTH NET<br>GOAL | MEMBER GROWTH<br>ACTUAL | DROPPED<br>MEMBERS ACTUAL<br>(including transfers) |
| JULY/AUG/SEPT         | 2             | 1                | 1             | JULY/AUG/SEPT         | 50                     | 75                      | 43                                                 |
| OCT/NOV/DEC           | 0             | 2                | 2             | OCT/NOV/DEC           | 50                     | 203                     | 203                                                |
| JAN/FEB/MAR           | 2             | 0                | 0             | JAN/FEB/MAR           | 50                     | 46                      | 27                                                 |
| APR/MAY/JUNE          | 2             | 0                | 0             | APR/MAY/JUNE          | 50                     | 0                       | 0                                                  |
|                       | 00418         |                  |               |                       |                        |                         |                                                    |